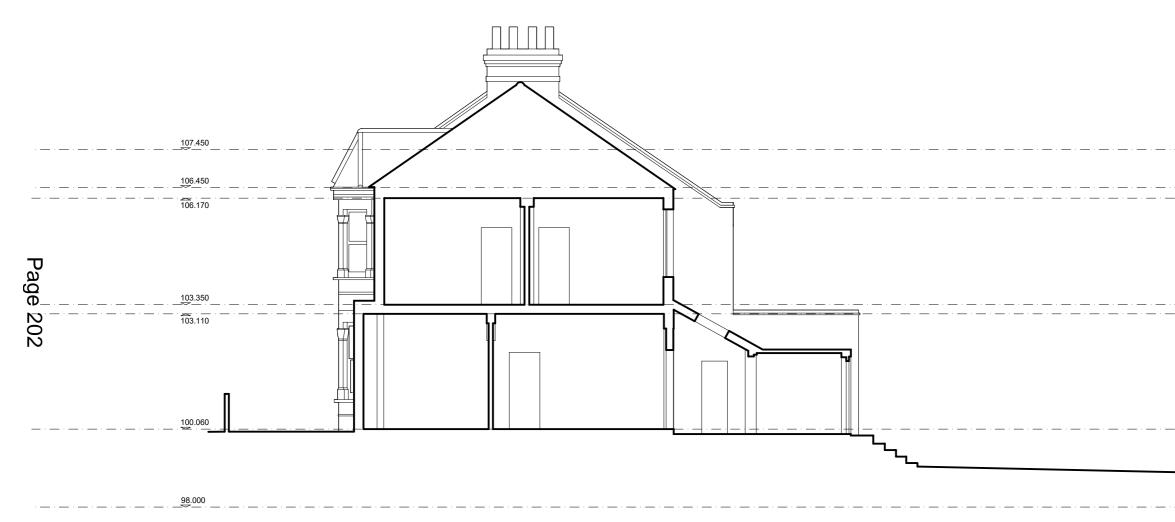

107.450

106.450

**EXISTING SECTION A - A** SCALE 1:100 0.0 1.0 2.0 3.0 4.0 5.0m