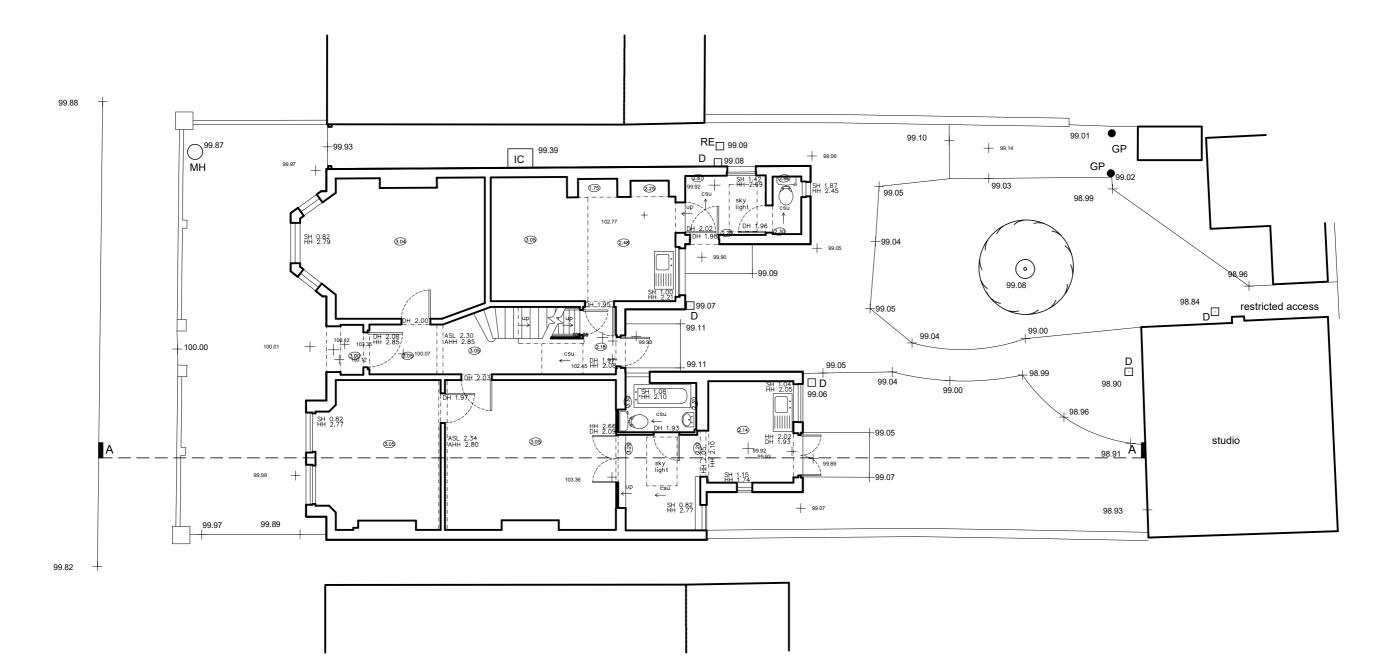

2 EXISTING BASEMENT FLOOR PLAN SCALE 1:100 0.0 1.0 2.0 3.0 4.0 5.0m

2 **EXISTING GROUND FLOOR PLAN** SCALE 1:100 0.0 1.0 2.0 3.0 4.0 5.0m

2 **EXISTING FIRST FLOOR PLAN** SCALE 1:100

0.0 1.0 2.0 3.0 4.0 5.0m