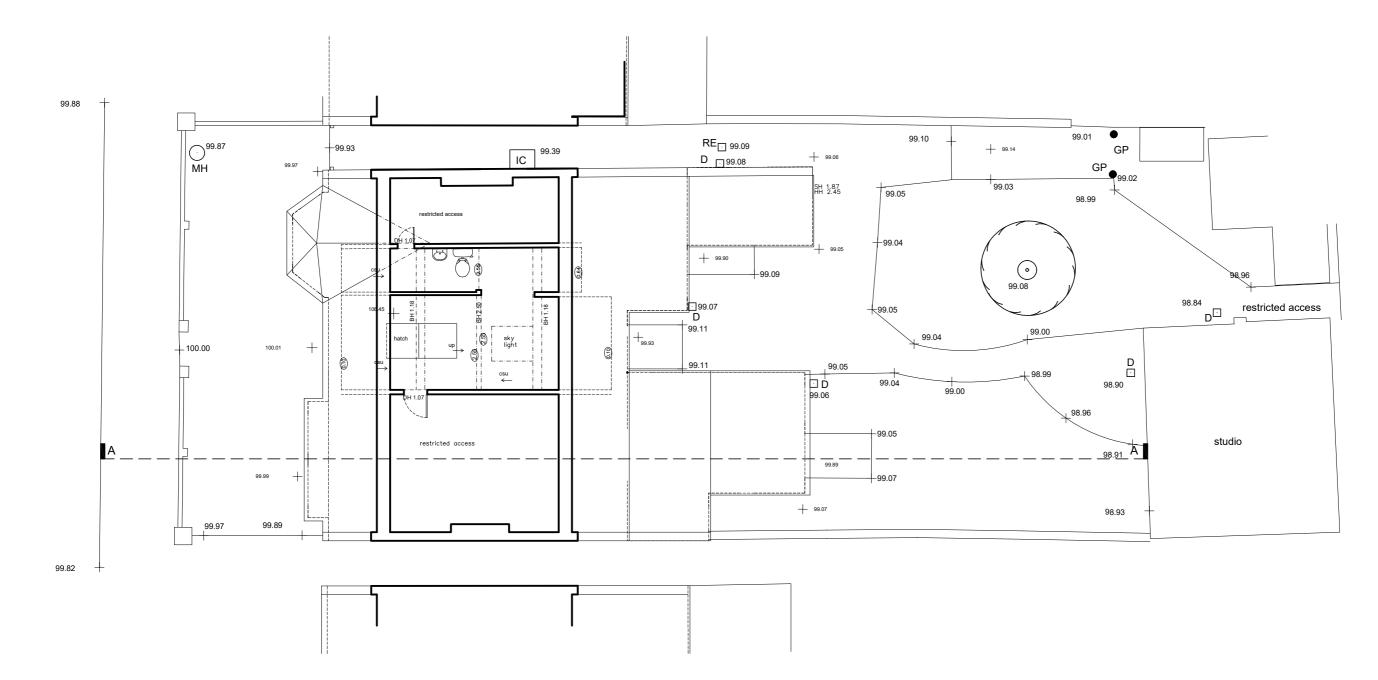

2 EXISTING BASEMENT FLOOR PLAN SCALE 1:100 0.0 1.0 2.0 3.0 4.0 5.0m

2 **EXISTING GROUND FLOOR PLAN** SCALE 1:100 0.0 1.0 2.0 3.0 4.0 5.0m

2 **EXISTING FIRST FLOOR PLAN** SCALE 1:100

0.0 1.0 2.0 3.0 4.0 5.0m