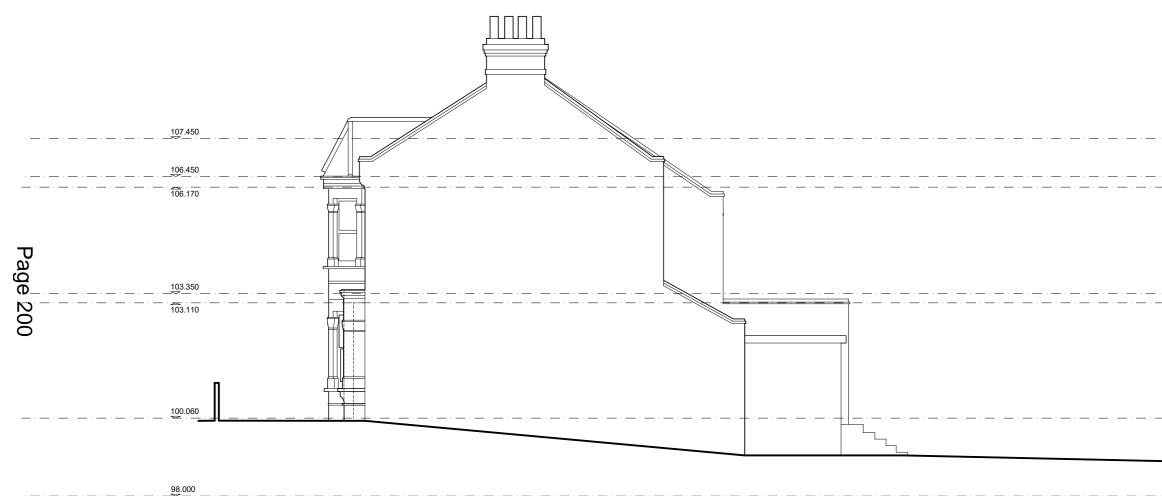

107.450

106.450

**EXISTING SECTION A - A** SCALE 1:100 0.0 1.0 2.0 3.0 4.0 5.0m