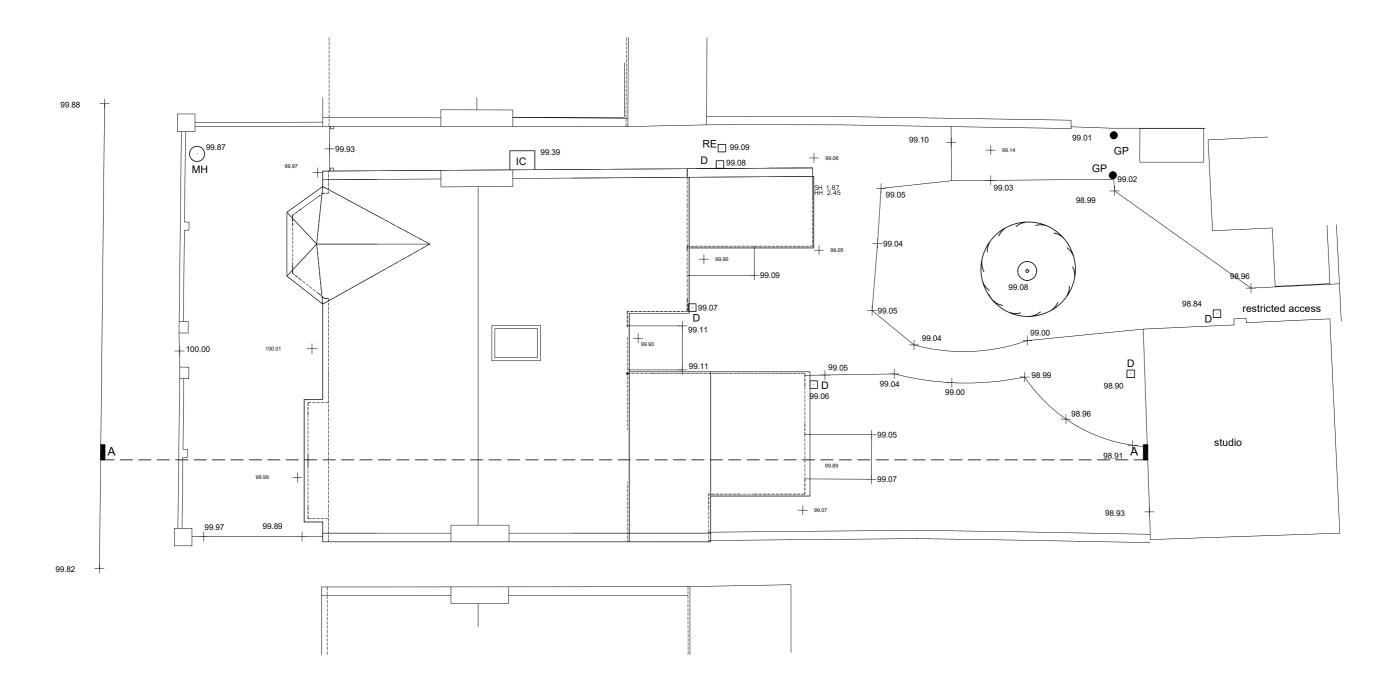

2 EXISTING BASEMENT FLOOR PLAN SCALE 1:100 0.0 1.0 2.0 3.0 4.0 5.0m

2 **EXISTING GROUND FLOOR PLAN** SCALE 1:100 0.0 1.0 2.0 3.0 4.0 5.0m

2 **EXISTING FIRST FLOOR PLAN** SCALE 1:100

0.0 1.0 2.0 3.0 4.0 5.0m