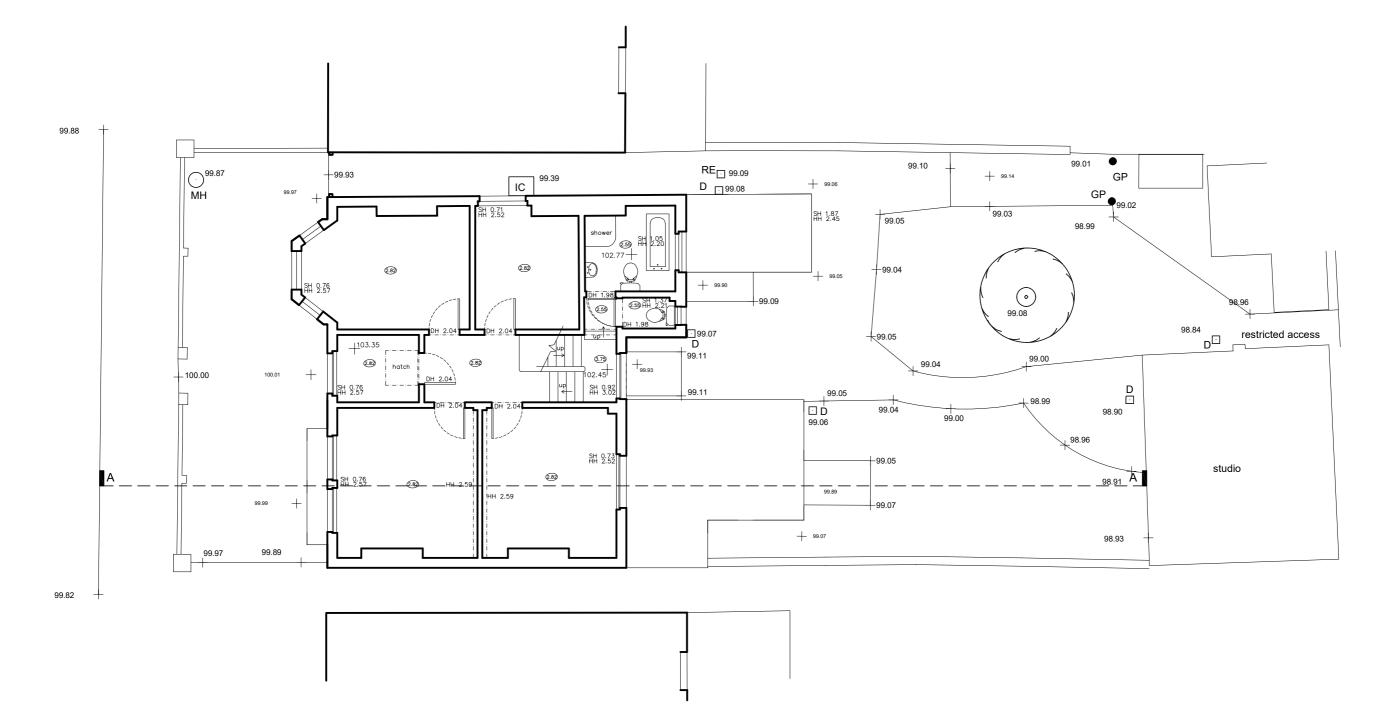

2 EXISTING BASEMENT FLOOR PLAN SCALE 1:100 0.0 1.0 2.0 3.0 4.0 5.0m

2 **EXISTING GROUND FLOOR PLAN** SCALE 1:100 0.0 1.0 2.0 3.0 4.0 5.0m

2 **EXISTING FIRST FLOOR PLAN** SCALE 1:100

0.0 1.0 2.0 3.0 4.0 5.0m