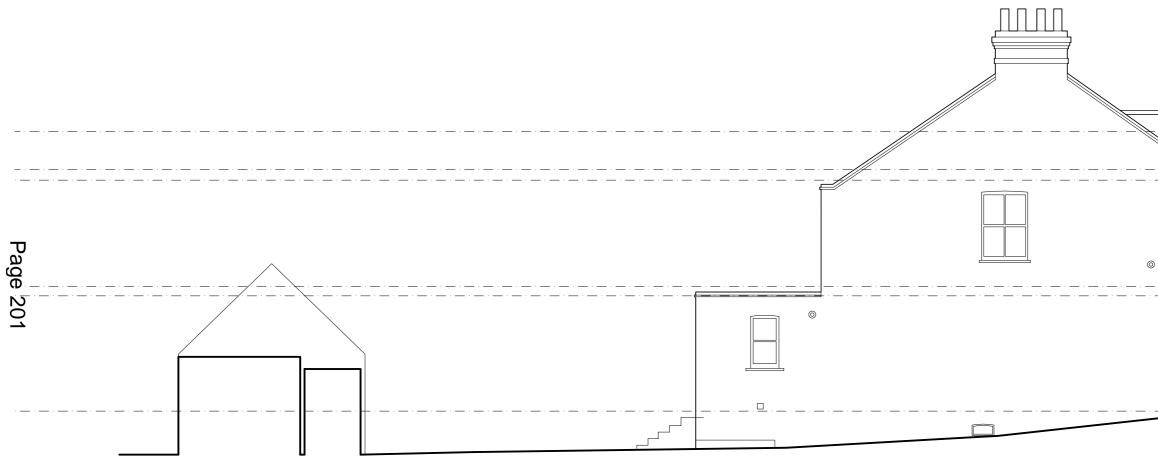

107.450

106.450

**EXISTING SECTION A - A** SCALE 1:100 0.0 1.0 2.0 3.0 4.0 5.0m